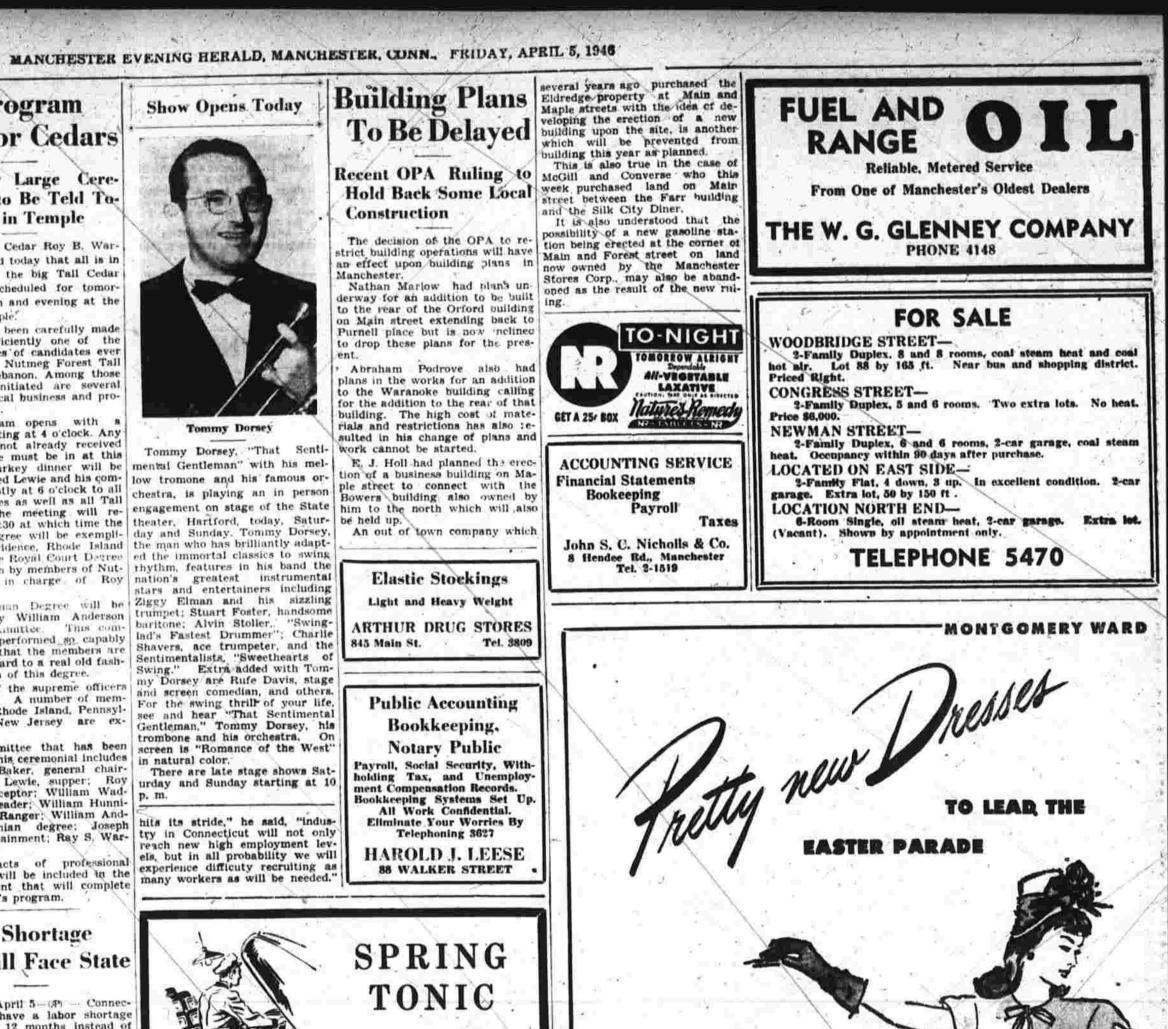

LD J. LEESE

**88 WALKER STREET** 





THIRTEEN ROOMS, THREE-FAMILY NEAR SCHOOL AND SHOPPING DISTRICT RICE \$7,500.00. TERMS ARRANGED BY OWNER A. D. FRINK P. O. BOX 706 MANCHESTER



 Needs no polishing Extra long lasting Dries hard in 20 min. Tavern Non-Rub Floor Wax actually gets brighter with use.

Quick drying, it gives a beautiful, more secure-feeling surface to walk on. This and other Tavern Home Products are the result of years of de-velopment in Socony-Vacuum Research Laboratories.



763 MAIN STREET

GENUIN.

NG YOUR

PARTS

Ford





Miss Emily Hayden, a student ty-seven of its field service techni-At the Connecticut University at clans who went into forward com-bat areas to help maintain Cor-

Boston, April 5-09 - Connec





Grand Tall Cedar Roy B. War

이 같은 것이 아프라이 이 것 같은 것



9-15

8.30





**Aonthly Payment Plan** 

Arguments Heard Action by Whelan Commission Post

vesterday heard arguments in an The affair is planned for May 19 action brought by James J. at the University of Connecticut Whelan, Bridgeport Democrat, as it was in the past. challenging the right of Axel W. Lindstrom, Stamford Republican, to take his place as a Fairfield Sellers to Face county commissioner. Decision

was reserved. Lindstrom, a member of the Republican State Central commitee, was appointed to the \$3,500a-year post by Governor Baldwin Bridgeport, April 5.-(A) - A after the 1945 Legislature ad-Fairfield county grand jury yesjourned without filling the job. Whelan was the incumbent. The case was one of two in-volving Baldwin appointments now before the court. Scheduled West 22 de